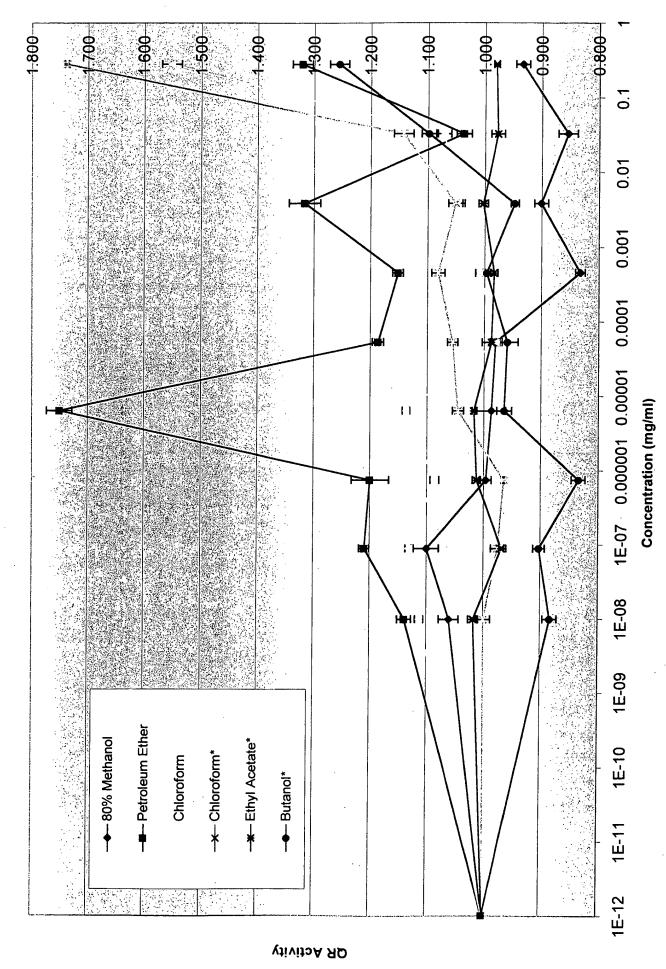

We have found that certain *Echinacea purpurea* extracts and some of its fractions induce the expression of Phase II enzyme. The extracts found to induce the expression of this enzyme are derived from both the aboveground organs and the roots.

On that basis, experimentation was further refined to determine the level of induction for *Echinacea purpurea* fractions extracted with solvents of different polarity. It was determined that for aboveground organs, it is the petroleum ether fraction that results in the greatest induction of phase II enzyme. For roots, it is the chloroform fraction that brings about maximum induction.

### **Extraction Protocol**

Induction of Quinone Reductase by Echinacea purpurea Aerial Fractions

\* The aqueous residue was acidified to pH 2.

Induction of Quinone Reductase by Echinacea purpurea Root Fractions